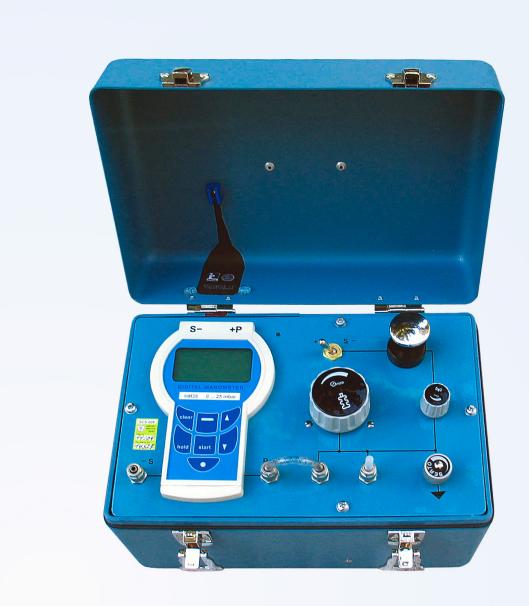

## OM-DM 921

In this handy calibrator a digital manometer of the Swiss producer HUBER AG with the distinction of high precision, temperature compensation and long-term stability is built in. Pressure is generated by the integrated hand pump, the variable bellows serves fine pressure tuning and precise generation of low pressures. At request, this instrument can be supplied with five additional gauging ports (quick connectors), so that various blood pressure manometers can be checked simultaneously to save time and costs. An infrared interface for pc connection is also available.

Storage temperature:

Dimensions:

Weight:

Digital manometer TYPE HM35 0 - 375 mm Hg 3000 mm Hg 0.1% of final value Inert gases/Instrument air Quick-fitting coupling

> -5°C to +50°C -40°C to +85°C

OM-DM 921

approx. 260 mm x 170 mm x 190 mm

approx. 3 kg