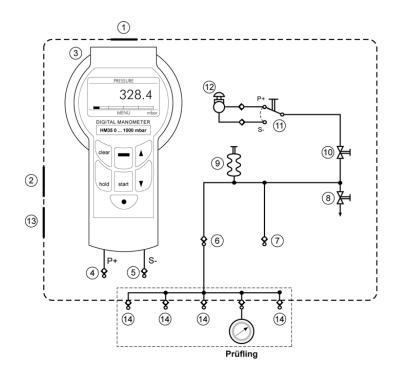

#### Layout:

- INFRARED SENSOR
   for connecting a IrDA adapter
   (for further information, see the operating manual for the HM35 digital pressure gauge)
- 2 LOW VOLTAGE SOCKET for connecting the plug-in power supply unit (220 V DC/50 Hz)
- 3 DIGITAL MANOMETER TYPE HM35
- 4 "P+" PORT (OVERPRESSURE)
- 5 "S-" PORT (NEGATIVE OVERPRESSURE)
- 6 PRESSURE MANIFOLD PORT
- 7 UNIT SOCKET Standard: hose connector for connecting a Ø 6/4 mm hard or soft plastic hose, secured by a union nut.
- 8 BLEEDER VALVE
- 9 VARIABLE BELLOWS for the fine adjustment of the pressure generated by the hand pump

- 10 STRAIGHT-WAY/CUT-OFF VALVE
- 11 OVER/UNDERPRESSURE SWITCH
  Overpressure or negative overpressure
  can be generated by the hand pump
  depending on the switch position.
- 12 HAND PUMP with corresponding non-return valves for generating a relative overpressure of 500 mbars, and a maximum relative partial vacuum of -500 mbars
- 13 BATTERY COMPARTMENT for three type LR6 batteries
- 14 UNIT UNDER TEST PORTS (OPTION) self-closing quick-fitting couplings