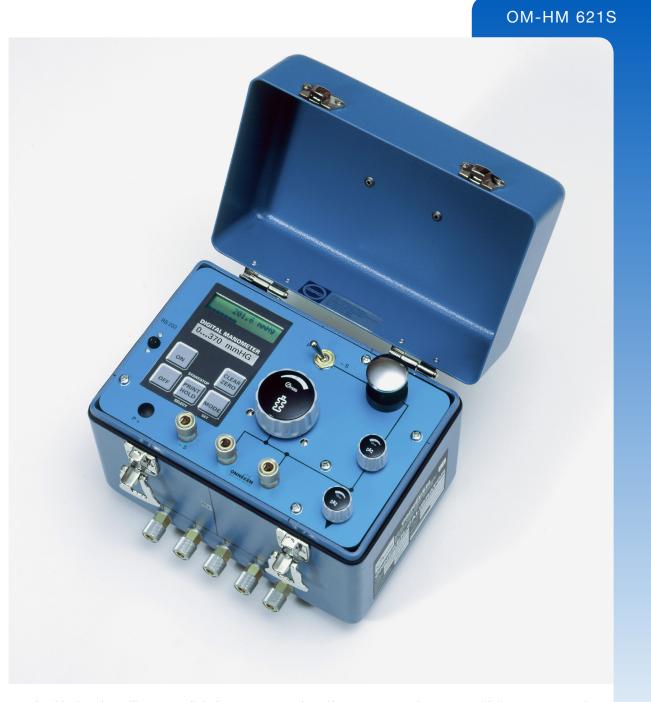

0.1 % of final value ±1 digit up to 1.500 mmHg

9 V battery, accumulator or plugged power pack

(5) 275.6 mmHg (1)4 DIGITAL MANOMETER õ RS 232 (2) PRINT HOLD **@** (9) 3 (6)(11) (11) (11) (11)

- 1 Battery compartment for 9 V DC battery
- 2 Plugged power pack connecting socket
- (230 V/50 HZ) 3 Ground socket
- 4 RS 232 interface
- 5 Digital manometer typ HM28
- 6 "P+" port (overpressure) open rapid-action coupling
- 7 "S-" port (partial vacuum) open quick-fitting coupling
- 8 Vario bellow (fine adjustment of pressure generated by hand pump)
- 9 Pressure manifold port self-closing rapid-action couplings
- 10 Unit under test port self-closing quick-fitting couplings

- 11 Unit under test port (option)
- self-closing quick-fitting couplings 12 Pressure selector switch Positive or negative overpressure can be generated by the hand pump
- depending on the switch position. 13 hand pump
  - With corresponding non-return valves for generating a maximum relative overpressure of 500 mbar, and a maximum relative partial vacuum of -500 mbar
- 14 Straight-way/cut-off valve
- 15 Bleeder valve